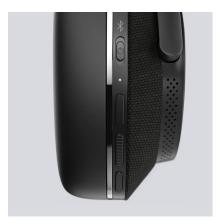

## Bowers & Wilkins

Px7 S2 Over-Ear Noise Cancelling Wireless Headphones

**Technical Information** 

| Technical Features      | Hybrid Noise Cancellation<br>Ambient Pass-Through<br>Wear-Detection Sensor<br>Bluetooth® audio - Bluetooth 5.0<br>with aptX <sup>™</sup> Adaptive<br>USB-C charging & audio interface |
|-------------------------|---------------------------------------------------------------------------------------------------------------------------------------------------------------------------------------|
| Wearing Style           | Bluetooth Wireless Over-Ear Headphones                                                                                                                                                |
| Bluetooth Codecs        | aptX <sup>™</sup> Adaptive<br>aptX <sup>™</sup> HD<br>aptX <sup>™</sup><br>AAC<br>SBC                                                                                                 |
| Bluetooth Profiles      | A2DP<br>AVRCP<br>HFP<br>HSP<br>BLE GATT (Generic Attribute Profile)                                                                                                                   |
| Drive Units             | 2 x ø 43.6mm dynamic full range bio<br>cellulose driver                                                                                                                               |
| Microphone              | 4x mics for ANC<br>2x mics for telephony                                                                                                                                              |
| Distortion              | <0.1% (1kHz/10mW)                                                                                                                                                                     |
| Battery Type            | Rechargeable Lithium Polymer                                                                                                                                                          |
| Battery Life            | 30 hours playback                                                                                                                                                                     |
| Charge                  | USB-C                                                                                                                                                                                 |
| Charge Time             | 2 hours<br>15 min charge for 7 hours battery life                                                                                                                                     |
| Inputs                  | Bluetooth, USB-C Audio                                                                                                                                                                |
| In-box Accessories      | 1.2m USB-C to 3.5mm stereo jack audio cable<br>1.2m USB-C to USB-C cable<br>Carry Case                                                                                                |
| Dimensions (Carry Case) | 189mm (w) x 63mm (d) x 233mm (h)                                                                                                                                                      |
| Weight                  | 307g (without carry case)                                                                                                                                                             |