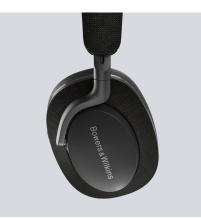

## Bowers & Wilkins

Px7 S2 Over-Ear Noise Cancelling Wireless Headphones

**Technical Information** 

| Technical Features      | Hybrid Noise Cancellation<br>Ambient Pass-Through<br>Wear-Detection Sensor<br>Bluetooth® audio - Bluetooth 5.0<br>with aptX <sup>™</sup> Adaptive<br>USB-C charging & audio interface |
|-------------------------|---------------------------------------------------------------------------------------------------------------------------------------------------------------------------------------|
| Wearing Style           | Bluetooth Wireless Over-Ear Headphones                                                                                                                                                |
| Bluetooth Codecs        | aptX <sup>™</sup> Adaptive<br>aptX <sup>™</sup> HD<br>aptX <sup>™</sup><br>AAC<br>SBC                                                                                                 |
| Bluetooth Profiles      | A2DP<br>AVRCP<br>HFP<br>HSP<br>BLE GATT (Generic Attribute Profile)                                                                                                                   |
| Drive Units             | 2 x ø 43.6mm dynamic full range bio<br>cellulose driver                                                                                                                               |
| Microphone              | 4x mics for ANC<br>2x mics for telephony                                                                                                                                              |
| Distortion              | <0.1% (1kHz/10mW)                                                                                                                                                                     |
| Battery Type            | Rechargeable Lithium Polymer                                                                                                                                                          |
| Battery Life            | 30 hours playback                                                                                                                                                                     |
| Charge                  | USB-C                                                                                                                                                                                 |
| Charge Time             | 2 hours<br>15 min charge for 7 hours battery life                                                                                                                                     |
| Inputs                  | Bluetooth, USB-C Audio                                                                                                                                                                |
| In-box Accessories      | 1.2m USB-C to 3.5mm stereo jack audio cable<br>1.2m USB-C to USB-C cable<br>Carry Case                                                                                                |
| Dimensions (Carry Case) | 189mm (w) x 63mm (d) x 233mm (h)                                                                                                                                                      |
| Weight                  | 307g (without carry case)                                                                                                                                                             |