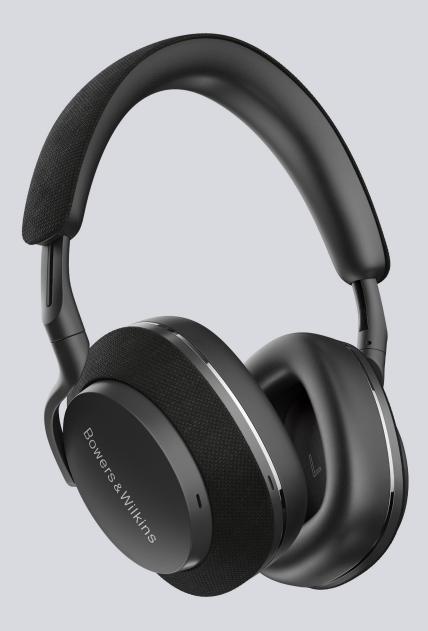

## Bowers & Wilkins

Px7 S2 Over-Ear Noise Cancelling Wireless Headphones

**Technical Information** 

| Technical Features      | Hybrid Noise Cancellation<br>Ambient Pass-Through<br>Wear-Detection Sensor<br>Bluetooth® audio - Bluetooth 5.0<br>with aptX <sup>™</sup> Adaptive<br>USB-C charging & audio interface |
|-------------------------|---------------------------------------------------------------------------------------------------------------------------------------------------------------------------------------|
| Wearing Style           | Bluetooth Wireless Over-Ear Headphones                                                                                                                                                |
| Bluetooth Codecs        | aptX <sup>™</sup> Adaptive<br>aptX <sup>™</sup> HD<br>aptX <sup>™</sup><br>AAC<br>SBC                                                                                                 |
| Bluetooth Profiles      | A2DP<br>AVRCP<br>HFP<br>HSP<br>BLE GATT (Generic Attribute Profile)                                                                                                                   |
| Drive Units             | 2 x ø 43.6mm dynamic full range bio<br>cellulose driver                                                                                                                               |
| Microphone              | 4x mics for ANC<br>2x mics for telephony                                                                                                                                              |
| Distortion              | <0.1% (1kHz/10mW)                                                                                                                                                                     |
| Battery Type            | Rechargeable Lithium Polymer                                                                                                                                                          |
| Battery Life            | 30 hours playback                                                                                                                                                                     |
| Charge                  | USB-C                                                                                                                                                                                 |
| Charge Time             | 2 hours<br>15 min charge for 7 hours battery life                                                                                                                                     |
| Inputs                  | Bluetooth, USB-C Audio                                                                                                                                                                |
| In-box Accessories      | 1.2m USB-C to 3.5mm stereo jack audio cable<br>1.2m USB-C to USB-C cable<br>Carry Case                                                                                                |
| Dimensions (Carry Case) | 189mm (w) x 63mm (d) x 233mm (h)                                                                                                                                                      |
| Weight                  | 307g (without carry case)                                                                                                                                                             |